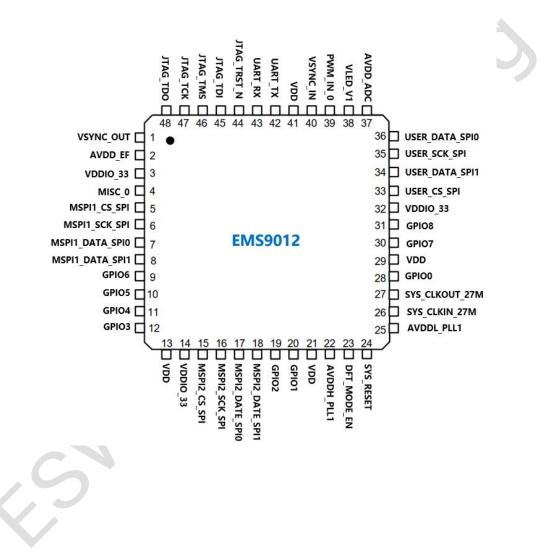

EMS9012 is a mini LED backlight control IC, which is responsible for regulating the LED Driver IC to drive the backlight. It adopts RISC-V CPU IP - E310, and the maximum frequency supports 150MHz. EMS9012 supports SPI input and output with a maximum frequency of 30MHz. The main functions of EMS9012 include: